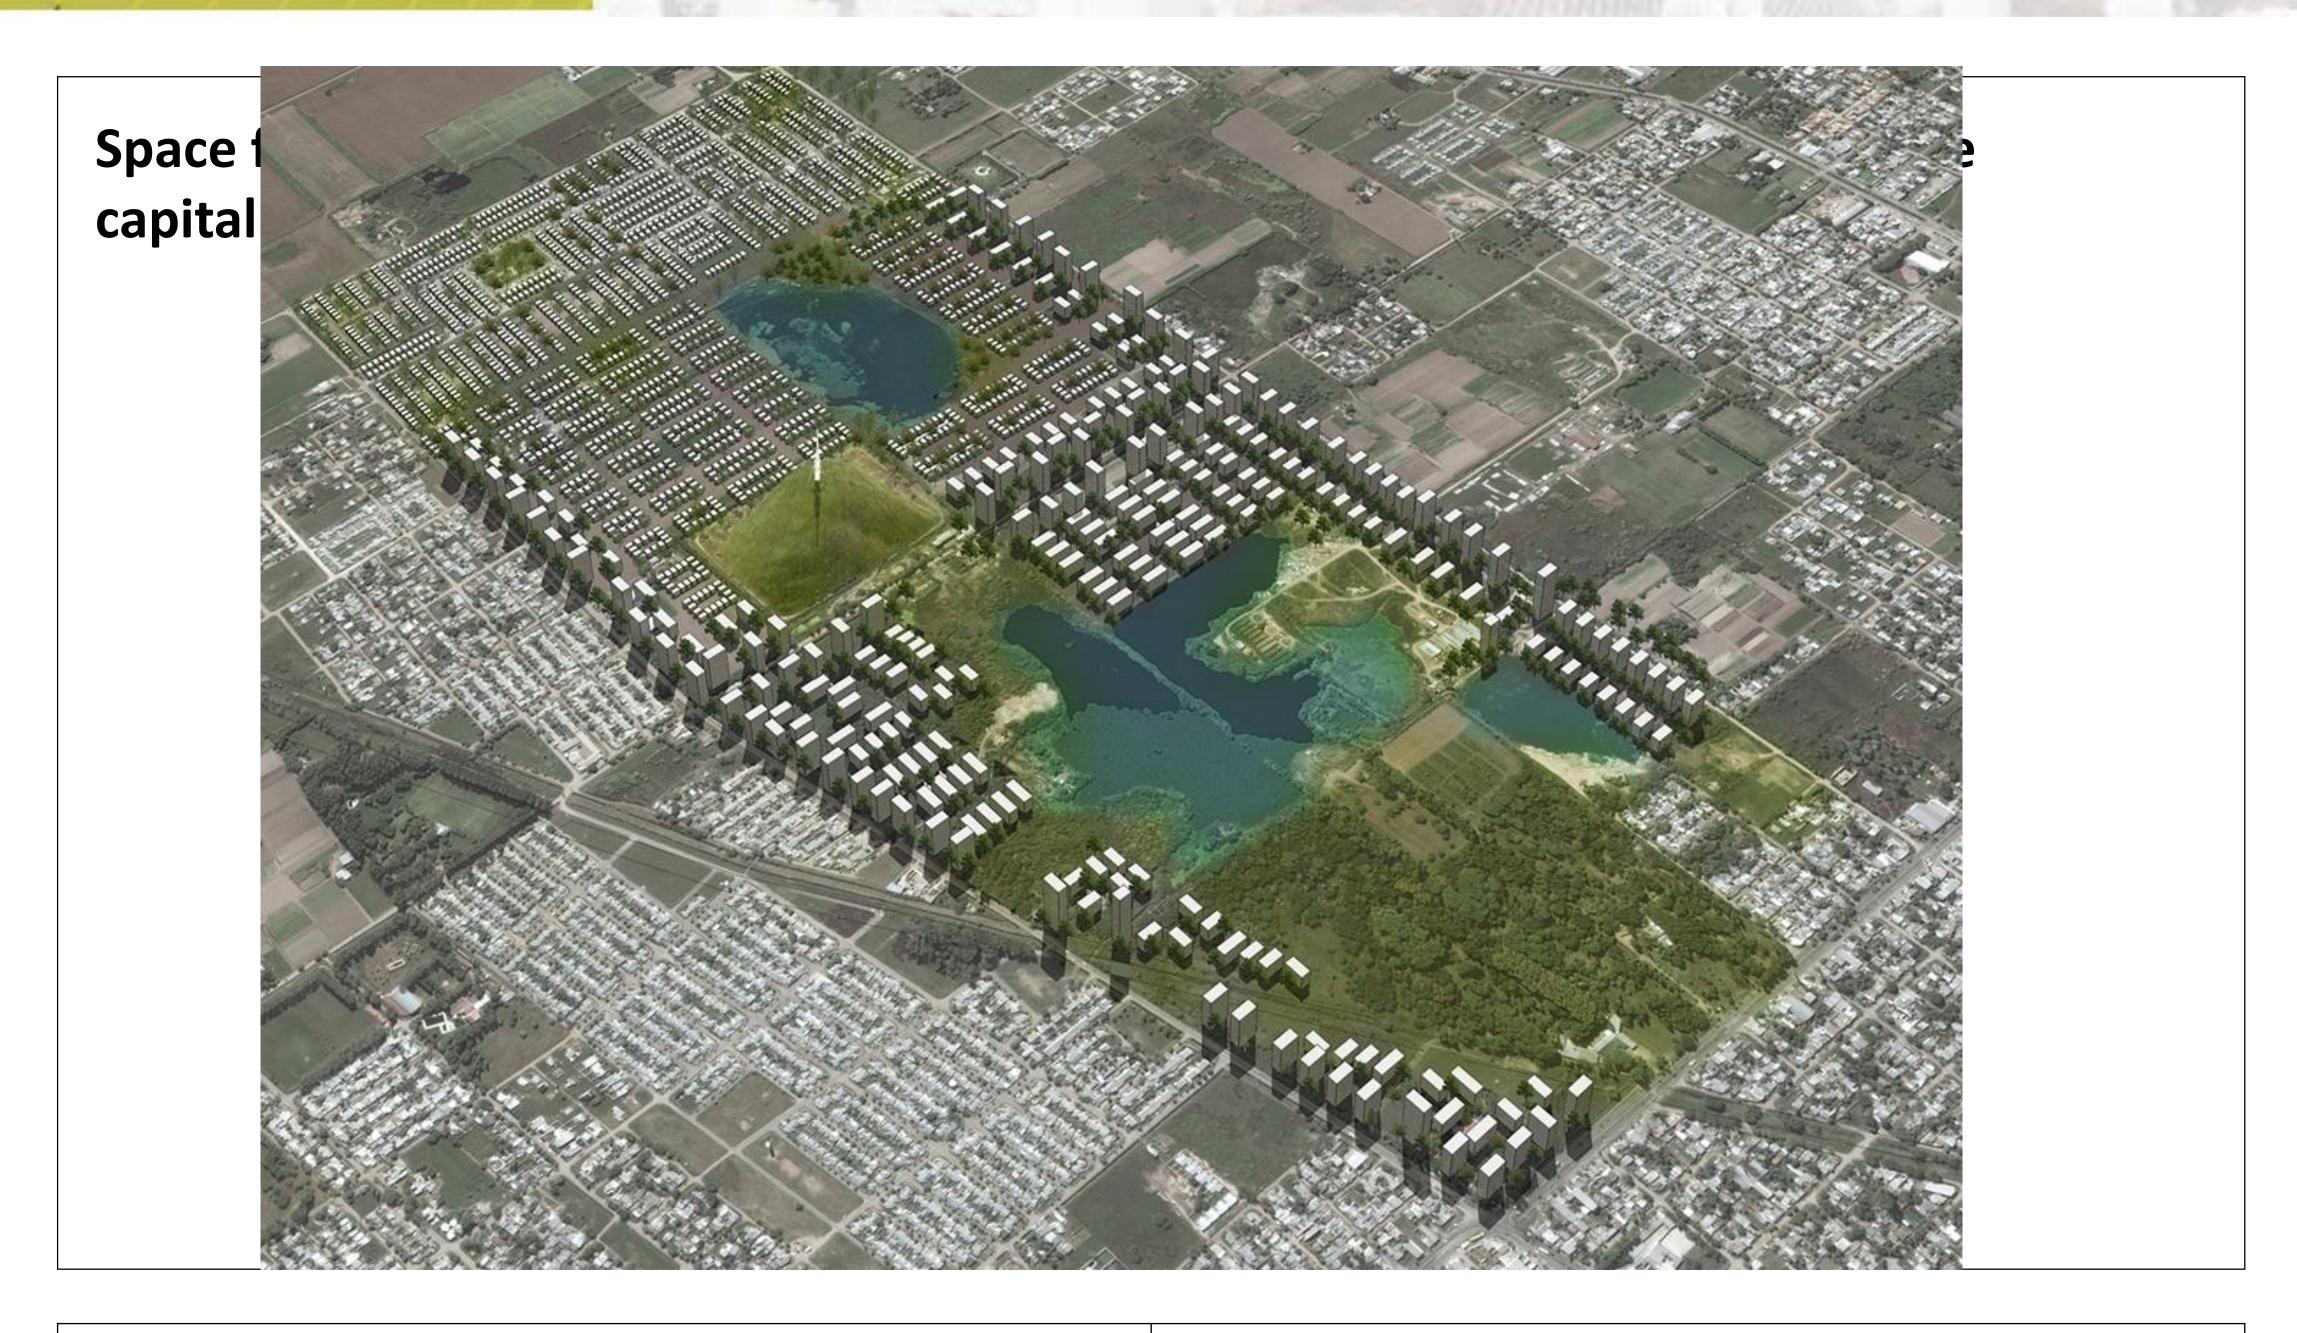

## < North Park: a Pilot Green-Blue Infrastructure Experie

**Identified Investments:** Loan Financing: USD100,633,619 **Counterpart Financing: USD25,000,000** 

- **Grey and green infrastructure**
- **Social Infrastructure (sports facilities,**  $\bullet$ School of Labor, Municipal Kindergartens, etc)
- **Basic infrastructure (electricity, street**

lighting, pavement, gas, drinking water, sewer, storm drains and connectivity)

- Landscaping and equipment of 50 has  $\bullet$
- **Public space qualification**
- Non motorized mobility  ${ \bullet }$
- Expropriation of land (439,915 m2)  ${\color{black}\bullet}$
- **Social Housing (partially)** lacksquare

## **Private Capital financing (\$2 Billion)**

- **Social Housing (partially)** lacksquare
- Middle income housing  ${\color{black}\bullet}$