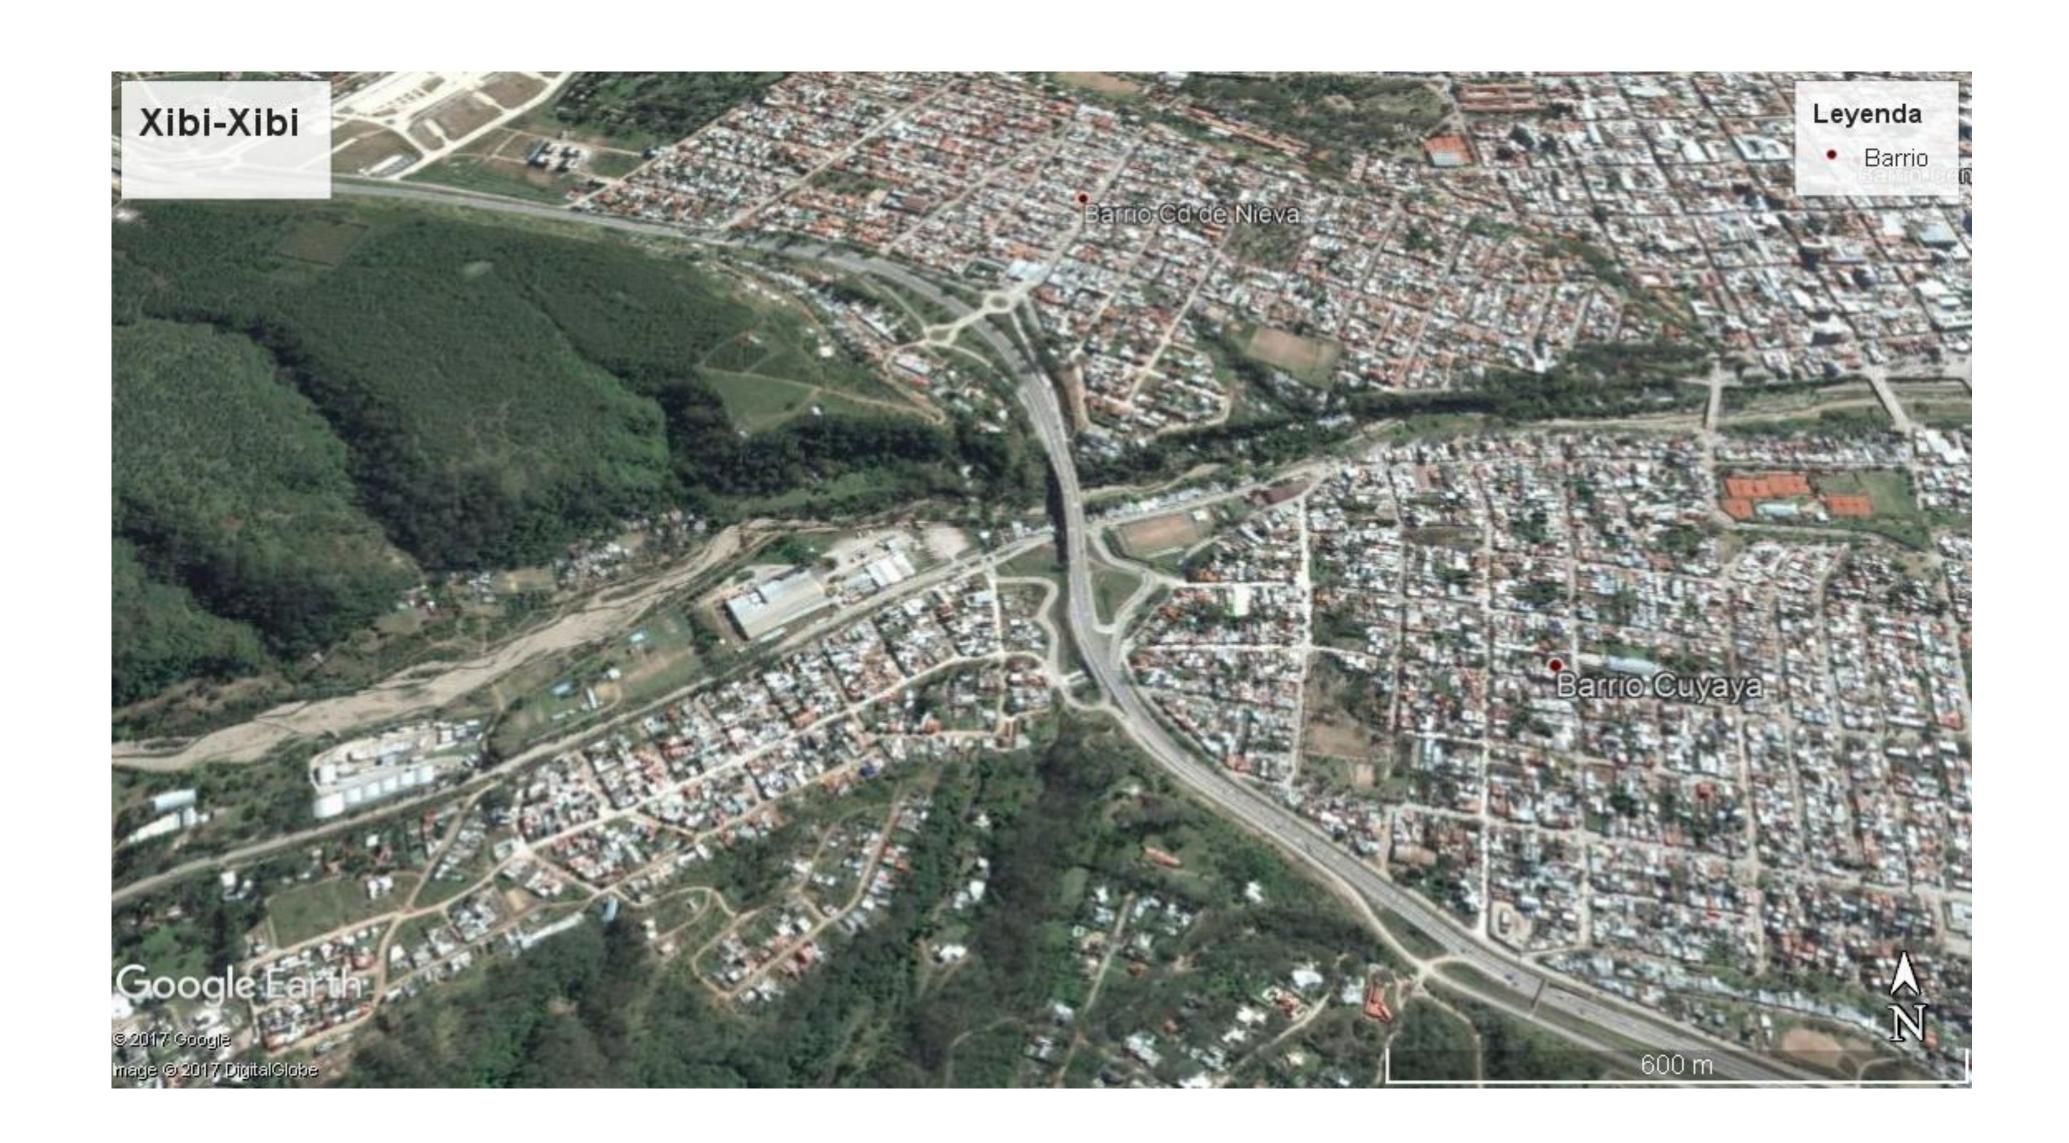

# San Salvador de Jujuy

Urban redevelopment Xibi-Xibi



## Identified Investment(s): U\$ 56 millions

#### **Pre-feasibility studies:**

- 1.- territorial planning
- 2.- risk map
- 3.- environmental impact
- 4.- real estate market study

#### Works program:

- 1.- Hydraulic works
- 2. Waste water treatment
- 3. Resettlement
- 4.- Public spaces
- 5.- Urban redevelopment project
- 6.- Non motorized Mobility & internal roads

### How Will These Investments be Financed?

- GEF: \$ 3 millions (pre investment)
- CRP: \$0.7M (pre investment)
- Government funds: U\$ 8 Millions (investment)
- World Bank Loan: U\$ 40 millions (Investment)
- Land Value capture: U\$ 8 Millions (investment)