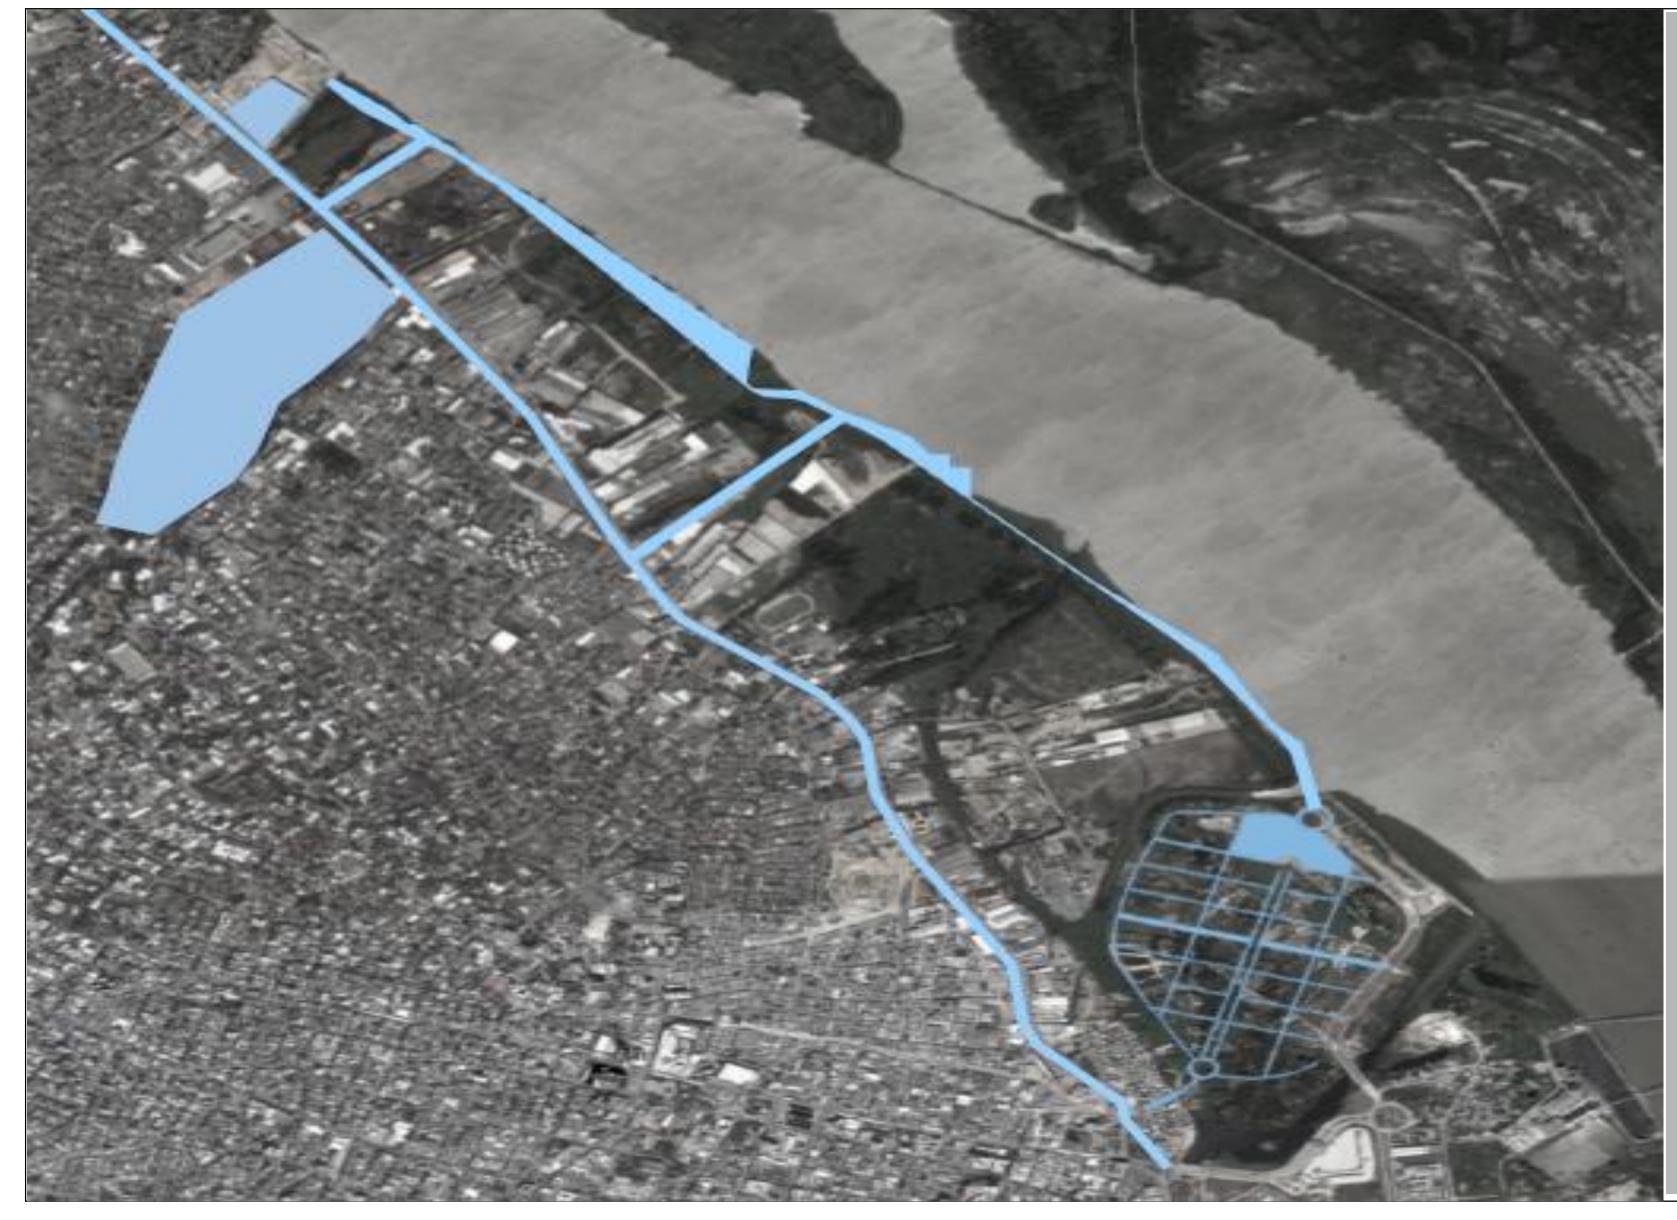

#### ACTUAL PUBLIC AND PRIVATE INVESTMENTS

1. Puerta de oro: USD100MM

#### Operative

2. Gran Malecón: USD130 MM

Science Museum USD20 MD