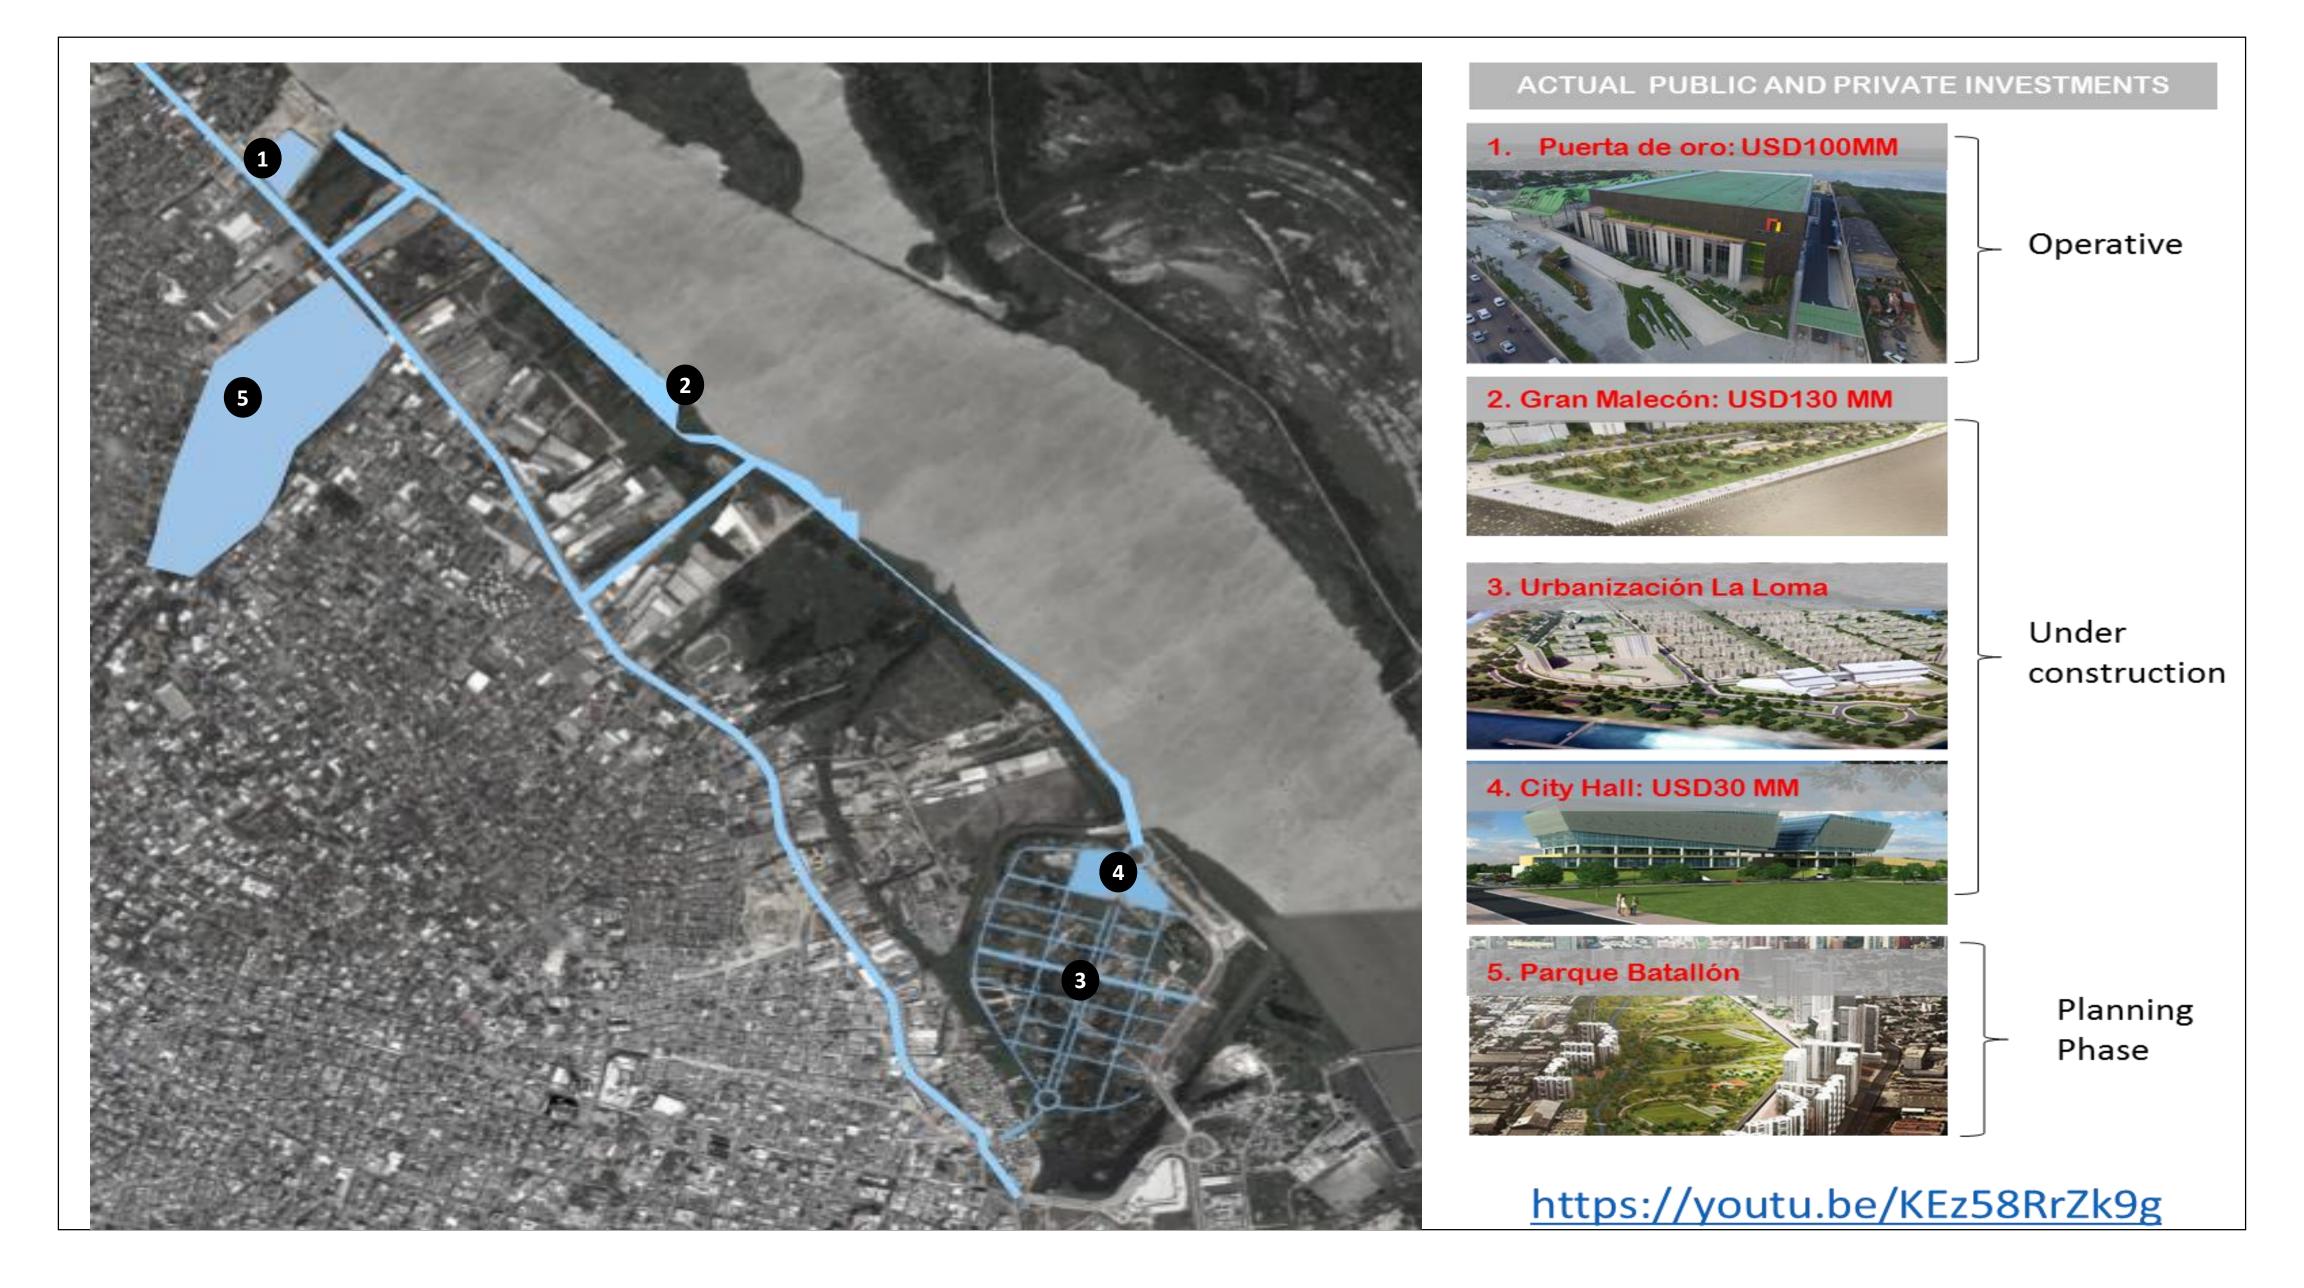

#### ACTUAL PUBLIC AND PRIVATE INVESTMENTS

1. Puerta de oro: USD100MM

#### Operative

2. Gran Malecón: USD130 MM

Science Museum USD20 MD