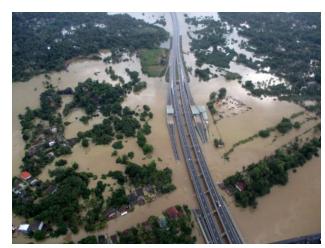

## Floods is a major issue in Metro Colombo

- Annual average flood loss approximately US\$ 100 million
- 2016 floods affected more than 250,000 people
- Economic loss of approximately US\$ 290 million (2016 flood)

## .... we are solving it!

- Kelani river comprehensive flood risk mitigation program
- US\$ 300 million investment co-financed by the World Bank
- Flood embankments and pumping stations
- Integrated with public spaces and water front development