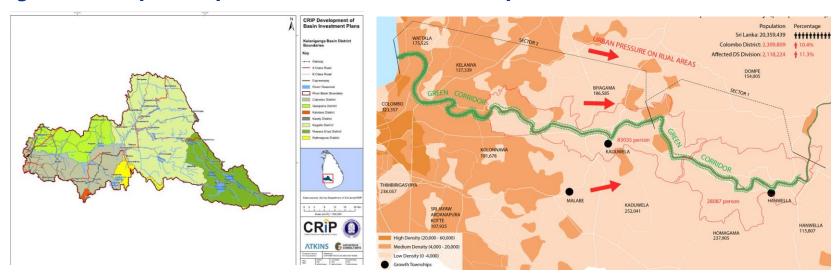

# And we want to tap into this opportunity

Colombo

- The flood management system will unlock the land that is currently unused
- I.e. 75 ha of state-owned and 150 ha of privately-owned land along the waterfront
- Require PPP investment to develop this land & infrastructure
- Investor will be partially compensated with land for assisting infrastructure development