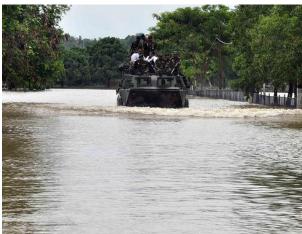

## Floods is a major issue in Metro Colombo

- Annual average flood loss approximately US\$ 100 million
- 2016 floods affected more than 250,000 people
- Economic loss of approximately US\$ 290 million (2016 flood)

## .... we are solving it!

- Kelani river comprehensive flood risk mitigation program
- US\$ 300 million investment co-financed by the World Bank
- Flood embankments and pumping stations
- Integrated with public spaces and water front development