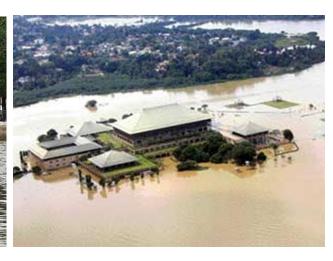

## Floods is a major issue in Metro Colombo

- Annual average flood loss approximately US\$ 100 million
- 2016 floods affected more than 250,000 people
- Economic loss of approximately US\$ 290 million (2016 flood)

## .... we are solving it!

- Kelani river comprehensive flood risk mitigation program
- US\$ 300 million investment co-financed by the World Bank
- Flood embankments and pumping stations
- Integrated with public spaces and water front development