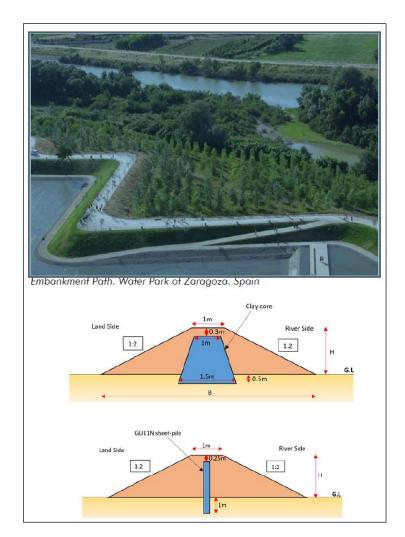

## .... we are solving it!

- Kelani river comprehensive flood risk mitigation program
- US\$ 300 million investment co-financed by the World Bank
- Flood embankments and pumping stations
- Integrated with public spaces and water front development