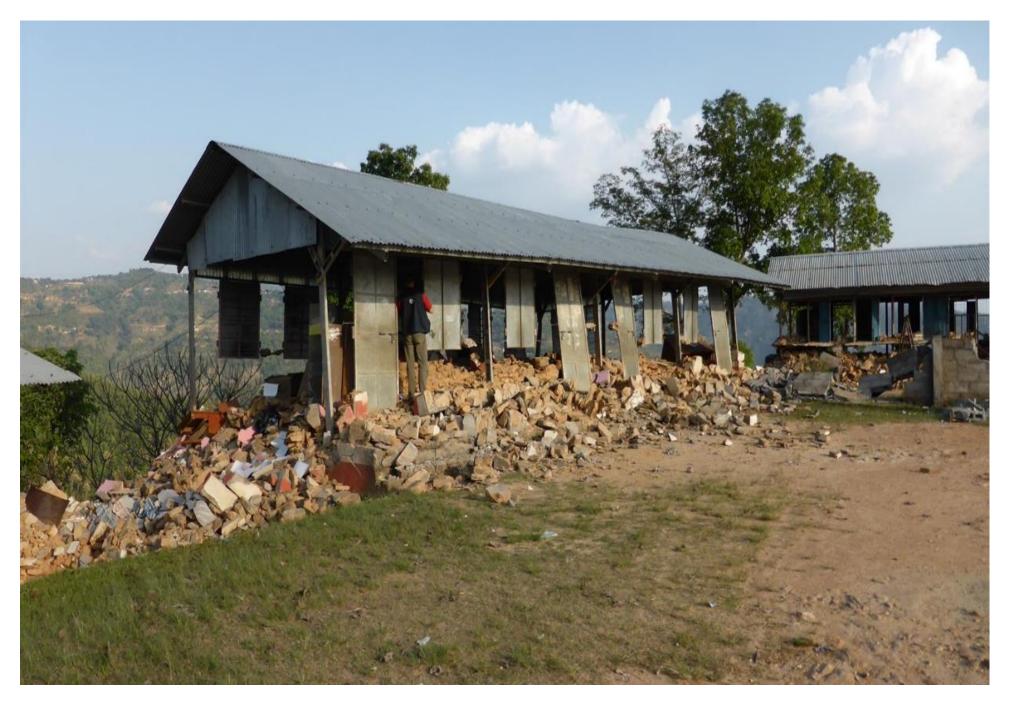

### April 2015 7.8 magnitude earthquake

- 8,800 killed
- 20,000 classrooms destroyed
- 12,000 classrooms damaged
- 870,000 affected